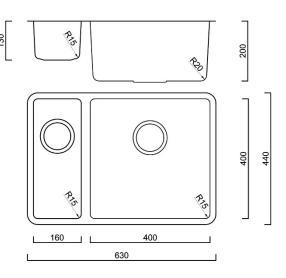

## Designer R15 B&F Designer R15 400/160 Double Bowl

| Models                           | Corner Radius                                |
|----------------------------------|----------------------------------------------|
| BFS630R15RH                      | 15mm                                         |
| Overall Dimensions W x D         | Waste<br>90mm                                |
| 630 x 440mm                      | Installation                                 |
| Bowl Dimensions W x D x H        | Under / Weld / Top mount                     |
| 400 x 400 x 200mm                | (clips not included)<br>Minimum Cabinet Size |
| 2nd Bowl Dimensions: W x D x H   | 700mm                                        |
| 160 x 400 x 130mm                |                                              |
| Material & Finish                |                                              |
| 1.0mm 304 Stainless Steel, Satin |                                              |