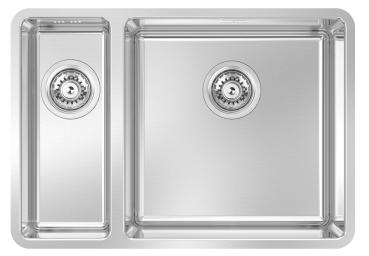

## Product Specification Sheet BFS630R15RH

## Designer R15 B&F Designer R15 400/160 Double Bowl

| Models                           | Corner Radius                                |
|----------------------------------|----------------------------------------------|
| BFS630R15RH                      | 15mm                                         |
| Overall Dimensions W x D         | Waste<br>90mm                                |
| 630 x 440mm                      | Installation                                 |
| Bowl Dimensions W x D x H        | Under / Weld / Top mount                     |
| 400 x 400 x 200mm                | (clips not included)<br>Minimum Cabinet Size |
| 2nd Bowl Dimensions: W x D x H   | 700mm                                        |
| 160 x 400 x 130mm                |                                              |
| Material & Finish                |                                              |
| 1.0mm 304 Stainless Steel, Satin |                                              |